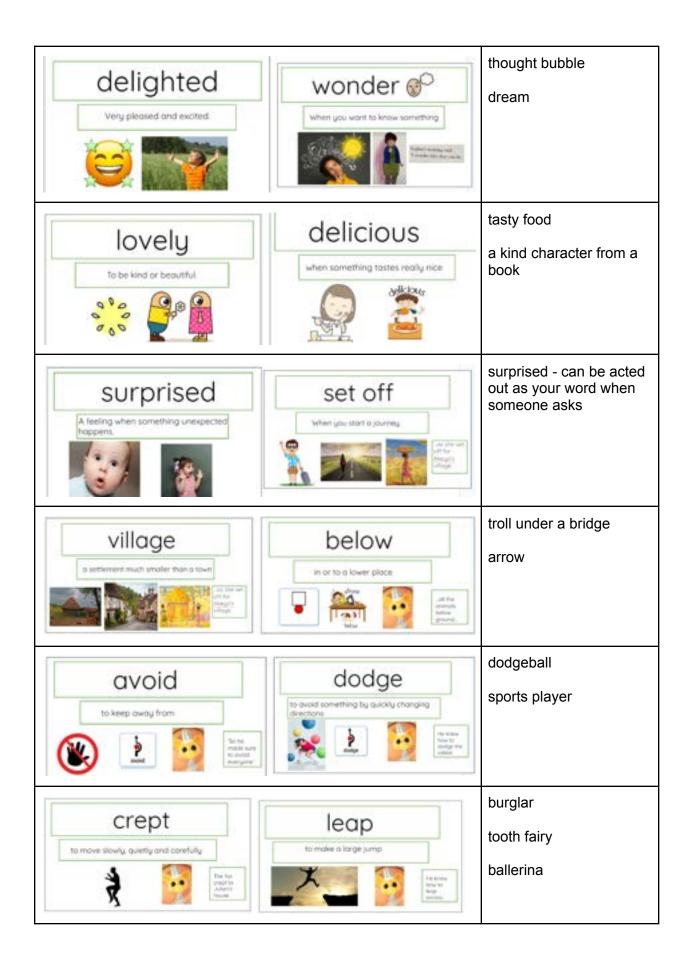

tion | Dress up as a cake / party /firework / wear party clothes.                                                                                                                             |
| post        | Dress up as a postman / letter with an address on it / postbox,                                                                                                                        |
| nativity    | Dress up as a character from the nativity - Mary / Joseph / angel / shepherd.                                                                                                          |
| invitation  | Dress up as a large invitation card.                                                                                                                                                   |







| Year 2      |          |                                                                   |
|-------------|----------|-------------------------------------------------------------------|
| Tier 2 Word | Pictures | Costume Ideas                                                     |
| fractured   |          | broken pot<br>bandaged/injury/skeleton                            |
| willpower   |          | Frog & Toad (characters)<br>marathon runner<br>competition winner |
| scrap       |          | robot<br>scrap metal                                              |
| shelter     |          | den/tent/roof/house                                               |
| rusting     |          | rusting metal<br>nail                                             |

| weakly     |   | someone that is po