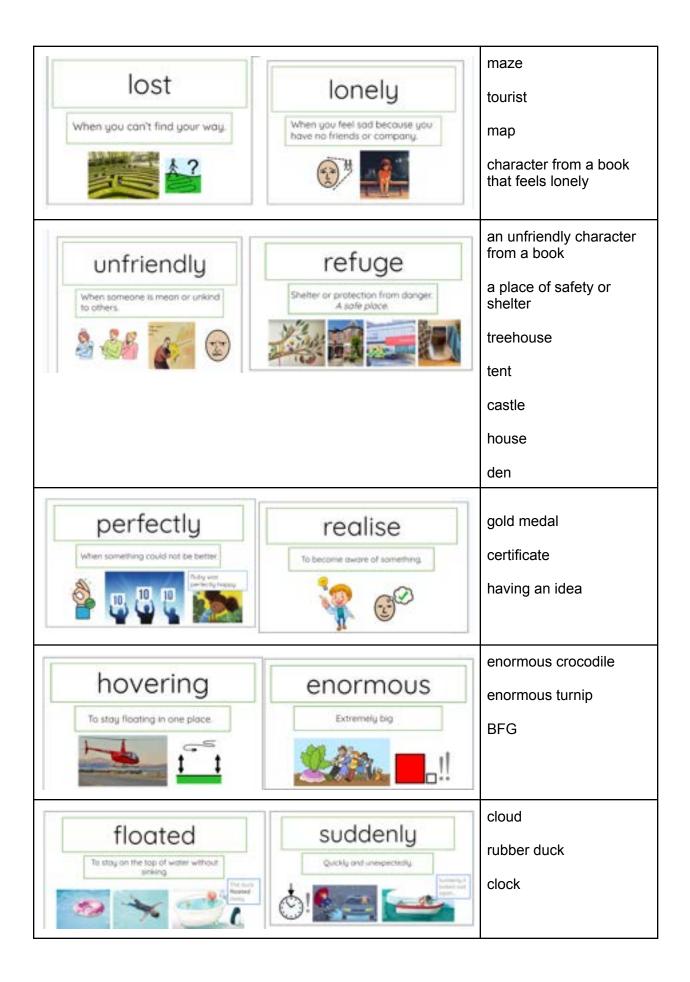

ration | Dress up as a cake / party /firework / wear party clothes.                                                                                                                             |
| post        | Dress up as a postman / letter with an address on it / postbox,                                                                                                                        |
| nativity    | Dress up as a character from the nativity - Mary / Joseph / angel / shepherd.                                                                                                          |
| invitation  | Dress up as a large invitation card.                                                                                                                                                   |







| Year 2      |          |                                                                   |
|-------------|----------|-------------------------------------------------------------------|
| Tier 2 Word | Pictures | Costume Ideas                                                     |
| fractured   |          | broken pot<br>bandaged/injury/skeleton                            |
| willpower   |          | Frog & Toad (characters)<br>marathon runner<br>competition winner |
| scrap       |          | robot<br>scrap metal                                              |
| shelter     |          | den/tent/roof/house                                               |
| rusting     |          | rusting metal<br>nail                                             |

| weakly     |   | someone that is