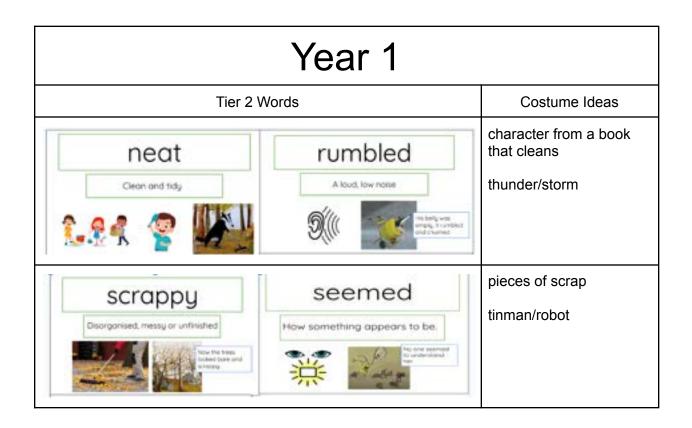

ebration | Dress up as a cake / party /firework / wear party clothes.                                                                                                                             |
| post        | Dress up as a postman / letter with an address on it / postbox,                                                                                                                        |
| nativity    | Dress up as a character from the nativity - Mary / Joseph / angel / shepherd.                                                                                                          |
| invitation  | Dress up as a large invitation card.                                                                                                                                                   |







| Year 2      |          |                                                                   |
|-------------|----------|-------------------------------------------------------------------|
| Tier 2 Word | Pictures | Costume Ideas                                                     |
| fractured   |          | broken pot<br>bandaged/injury/skeleton                            |
| willpower   |          | Frog & Toad (characters)<br>marathon runner<br>competition winner |
| scrap       |          | robot<br>scrap metal                                              |
| shelter     |          | den/tent/roof/house                                               |
| rusting     |          | rusting metal<br>nail                                             |

| weakly     |   | someone that i